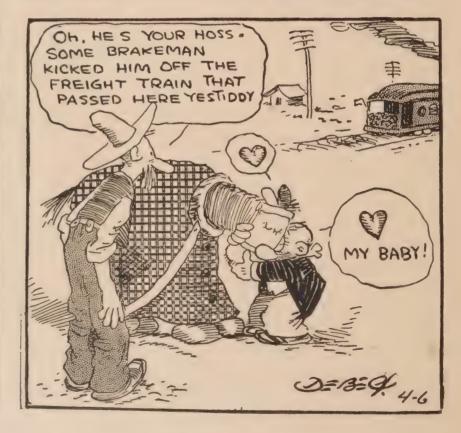

And his feelings for Spark Plug—well, they change from time to time. When Spark Plug wins a race, Barney loves him like a brother. But when Sparky loses, Barney always figures out how much he could get for him at a glue factory.